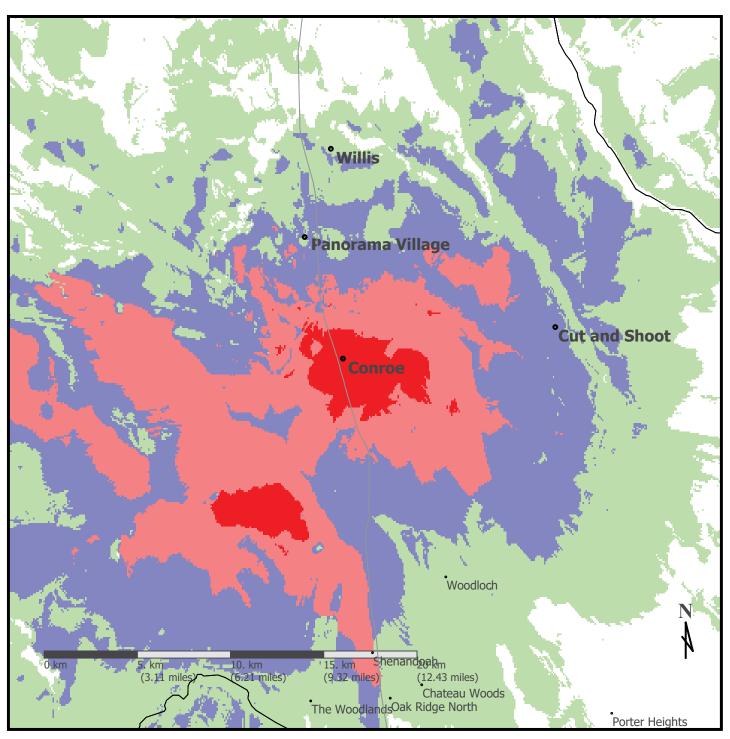

# Conroe's FM ~ 104.5/106.1 Coverage Area

Listeners can access Lone Star Community Radio through their FM tuner!

Map Provided by FM Expansion Group, LLC.