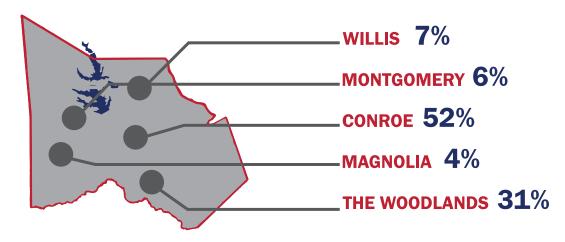

# Our Audience

Where our Audience is

Montgomery County Audience on our podcast/youtube.com & irlonestar.com

#### **Top 3 Online User Cities**

Houston TX

Conroe, TX

Spring, TX

Listeners

**2,730 27** Downloads Lil

#### **Top 3 Online User Cities**

Conroe, TX

Houston, TX

The Woodlands, TX

145

Reach Per Post

1,129

Likes

#### **Top 3 Online User Cities**

The Woodlands, TX

Houston, TX

Spring, TX

22,019

Search Views

**64,091**Photo Views

Profile Views